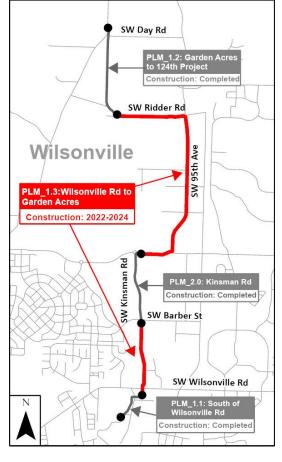

# Wilsonville Area Pipeline Project (PLM 1.3)

#### **Project Overview**

The Willamette Water Supply Program (WWSP) is coordinating with the City of Wilsonville to construct a 66-inch, welded steel water pipeline from just south of Wilsonville Road to Garden Acres Road. It will connect the segments of previously installed pipeline in Wilsonville with the alignment following SW Kinsman Road, SW Boeckman Road, SW 95th Avenue, and SW Ridder Road.

#### **Upcoming Construction**

Pre-construction activities for the PLM 1.3 pipeline began in late 2022 with construction anticipated to be complete in 2025. Construction is occurring in phases to enhance safety and minimize traffic, neighborhood, and business disruptions. Phases include:

- SW Wilsonville and SW Kinsman Rd. trenchless crossing
- SW Boeckman Rd. to SW Ridder Rd. pipeline installation

SW 95<sup>th</sup> segments include:

- SW Hillman Ct. north to SW Ridder Rd.
- SW Hillman Ct. south to SW Boeckman Rd.
- SW Kinsman to SW Barber St. pipeline installation